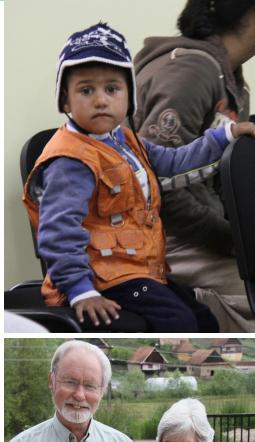

## **BOB AND EDITH'S WORK: ROMANIA**

It is through your giving that lives are saved and healing takes place. Bob and Edith McDonald are Elim Missionaries working in Romania with the Roma community. They are seeing God move among the poorest in this small village. A young woman gave testimony at her baptism of what Jesus meant to her:

"My child was unable to walk. This troubled me greatly and especially when I saw the other children of similar age walking. I asked 'Why is my child not walking when all the other children are?' In my distress I said to God 'If you will let my child walk then I will give my life to you.' That same night my child walked for the first time. He is well. So I have given my life to Jesus and I want to follow Him."